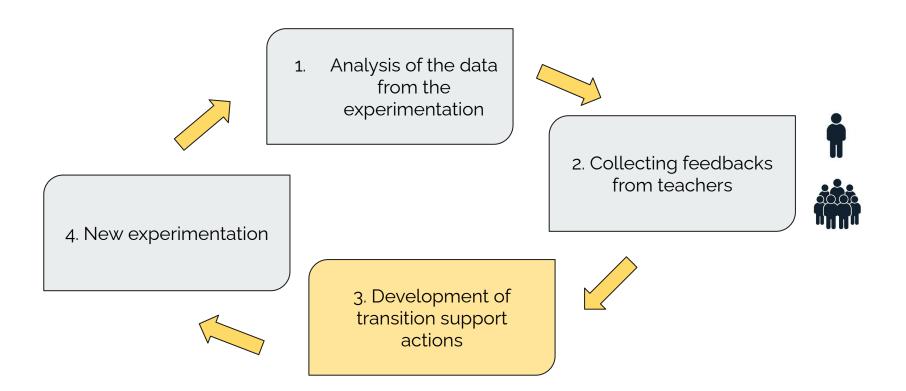

#### shared development process

#### progressive improvements

science-practice based

ALMA MATER STUDIORUM UNIVERSITA DI BOLOGNA DIPARTIMENTO DI SCIENZE DELL'EDUCAZIONE "GIOVANNI MARIA BERTIN"